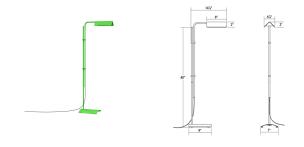

## Morii LED Floor Lamp Spec Sheet

SKU: 2835.05 Learn more at sonnemanlight.com https://sonnemanlight.com/morii-led-floor-lamp

Color/Finish: Satin Green

**Dimensions** 

Height: 40" Width: 15" Length:

**Electrical Specs** 

Non-dimmable Dimming Type:

Installation

Installation: No electrician required

**Minimum Hanging** 

Maximum Hanging

Height:

40"

48"