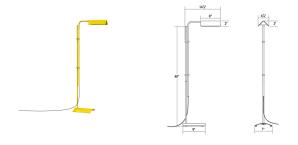

## Morii LED Floor Lamp Spec Sheet

SKU: 2835.07 Learn more at sonnemanlight.com https://sonnemanlight.com/morii-led-floor-lamp

Color/Finish: Satin Yellow

**Dimensions** 

Height: 40" Width: 15" Length:

**Electrical Specs** 

Non-dimmable Dimming Type:

Installation

Installation: No electrician required 40"

**Minimum Hanging** 

Maximum Hanging

48"

Height:

Shipping