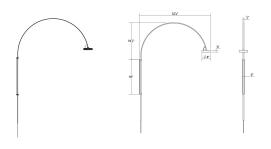

**Dimensions** 

Height: 44.75 Width: Extends: 32.25 **Minimum Extension:** 32.25" **Maximum Extension:** 32.25"

**Electrical Specs** 

Bulb(s) Included?: Yes Bulb 1 Type: Integral LED

**Bulb Quantity:** 

120-240VAC Input Voltage: