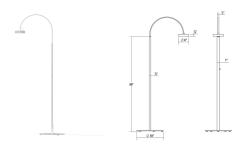

## Pluck LED Floor Lamp Spec Sheet

SKU: 2846.03 Learn more at sonnemanlight.com https://sonnemanlight.com/pluck-led-floor-lamp

Size: Small Color/Finish: Satin White

**Dimensions** 

Height: 43.25 Width: 19.75 Length: 10 Canopy/Backplate/Base: 10"