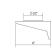

## **Dimensions**

Height: 2.25" Width: Extends: 4" **Minimum Extension: Maximum Extension:** 