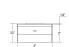

## **Dimensions**

Height: 2.25" Width: Extends: 4" **Minimum Extension: Maximum Extension:** 