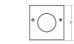

## **Dimensions**

Height: 2.25" Width: Extends: 4" **Minimum Extension: Maximum Extension:** 