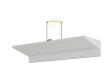

#### Dimensions

| Height:            | 6.5" |
|--------------------|------|
| Width:             | 12"  |
| Extends:           | 4"   |
| Minimum Extension: | 4"   |
| Maximum Extension: | 4"   |

#### Shade

Shade 1 Material: Shade 2 Material: Large Laser-Etched Crystal Acrylic