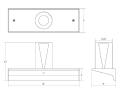

#### Dimensions

| Height:            | 6.5" |
|--------------------|------|
| Width:             | 12"  |
| Extends:           | 4"   |
| Minimum Extension: | 4"   |
| Maximum Extension: | 4"   |