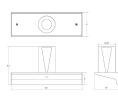

## Votives LED Wall Bar Spec Sheet

SKU: 2852.16-LC Learn more at sonnemanlight.com https://sonnemanlight.com/votives-led-wall-bar

Size:

Color/Finish: Bright Satin Aluminum

**Dimensions** 

Height: 6.5" Width: 12" Extends: 4" 4" **Minimum Extension: Maximum Extension:** 