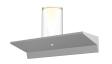

## Votives LED Wall Bar Spec Sheet

SKU: 2852.16-LC Learn more at sonnemanlight.com https://sonnemanlight.com/votives-led-wall-bar

Size:

Color/Finish: Bright Satin Aluminum

**Dimensions** 

Height: 6.5" Width: 12" Extends: 4" 4" **Minimum Extension: Maximum Extension:** 