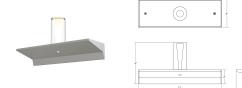

## Votives LED Wall Bar Spec Sheet

SKU: 2852.16-SC Learn more at sonnemanlight.com https://sonnemanlight.com/votives-led-wall-bar

Size:

Color/Finish: Bright Satin Aluminum

**Dimensions** 

6" Height: Width: 12" Extends: 4" 4" **Minimum Extension: Maximum Extension:** 