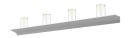

## Votives LED Wall Bar Spec Sheet

SKU: 2853.16-LC Learn more at sonnemanlight.com https://sonnemanlight.com/votives-led-wall-bar

Size:

Color/Finish:

Bright Satin Aluminum

**Dimensions** 

Height: 6.5" Width: 48" Extends: 4" 4" **Minimum Extension:** 4" **Maximum Extension:** 