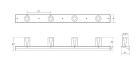

## Votives LED Wall Bar Spec Sheet

SKU: 2853.16-LC Learn more at sonnemanlight.com https://sonnemanlight.com/votives-led-wall-bar

Size:

Color/Finish:

Bright Satin Aluminum

**Dimensions** 

Height: 6.5" Width: 48" Extends: 4" 4" **Minimum Extension:** 4" **Maximum Extension:** 