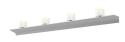

## Votives LED Wall Bar Spec Sheet

SKU: 2853.16-LW Learn more at sonnemanlight.com https://sonnemanlight.com/votives-led-wall-bar

Size:

Color/Finish: Bright Satin Aluminum

**Dimensions** 

5" Height: Width: 48" Extends: 4" 4" **Minimum Extension:** 4" **Maximum Extension:** 