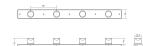

## Votives LED Wall Bar Spec Sheet

SKU: 2853.16-LW Learn more at sonnemanlight.com https://sonnemanlight.com/votives-led-wall-bar

Size:

Color/Finish: Bright Satin Aluminum

**Dimensions** 

5" Height: Width: 48" Extends: 4" 4" **Minimum Extension:** 4" **Maximum Extension:** 

TRIAC/ELV

Installation

Installation: Licensed electrician required **Installation Orientation:** Horizontal

**General Listings** 

Features: Damp Rated Certification: cETL

Available Finishes

**Available Finishes:** Bright Satin Aluminum, Satin Black, Satin White