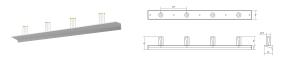

## Votives LED Wall Bar Spec Sheet

SKU: 2853.16-SC Learn more at sonnemanlight.com https://sonnemanlight.com/votives-led-wall-bar

Size:

Color/Finish: Bright Satin Aluminum

**Dimensions** 

Height: 6" Width: 48" Extends: 4" 4" **Minimum Extension:** 4" **Maximum Extension:** 