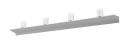

## Votives LED Wall Bar Spec Sheet

SKU: 2853.16-SW Learn more at sonnemanlight.com https://sonnemanlight.com/votives-led-wall-bar

Size:

Color/Finish: Bright Satin Aluminum

**Dimensions** 

5" Height: Width: 48" Extends: 4" 4" **Minimum Extension:** 4" **Maximum Extension:** 