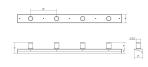

## Votives LED Wall Bar Spec Sheet

SKU: 2853.16-SW Learn more at sonnemanlight.com https://sonnemanlight.com/votives-led-wall-bar

Size:

Color/Finish: Bright Satin Aluminum

**Dimensions** 

5" Height: Width: 48" Extends: 4" 4" **Minimum Extension:** 4" **Maximum Extension:** 