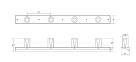

## Votives LED Wall Bar Spec Sheet

SKU: 2853.25-LC Learn more at sonnemanlight.com https://sonnemanlight.com/votives-led-wall-bar

Size:

Color/Finish: Satin Black

**Dimensions** 

Height: 6.5" Width: 48" Extends: 4" 4" **Minimum Extension:** 4" **Maximum Extension:** 