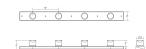

## Votives LED Wall Bar Spec Sheet

SKU: 2853.25-LW Learn more at sonnemanlight.com https://sonnemanlight.com/votives-led-wall-bar

Size:

Satin Black Color/Finish:

**Dimensions** 

5" Height: Width: 48" Extends: 4" 4" **Minimum Extension:** 4" **Maximum Extension:** 