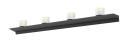

## Votives LED Wall Bar Spec Sheet

SKU: 2853.25-LW Learn more at sonnemanlight.com https://sonnemanlight.com/votives-led-wall-bar

Size:

Satin Black Color/Finish:

**Dimensions** 

5" Height: Width: 48" Extends: 4" 4" **Minimum Extension:** 4" **Maximum Extension:** 