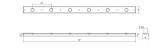

# Dimensions

| Height:            | 2.25" |
|--------------------|-------|
| Width:             | 72"   |
| Extends:           | 4"    |
| Minimum Extension: | 4"    |
| Maximum Extension: | 4"    |