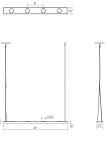

### Dimensions

| Height:                | 1                   |
|------------------------|---------------------|
| Width:                 | 32                  |
| Length:                | 3.25                |
| Canopy/Backplate/Base: | 4.5"                |
| Hanging Details:       | 6' Adjustable Cable |