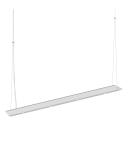

# Votives LED Bar Pendant Spec Sheet

SKU: 2857.03-FD Learn more at <u>sonnemanlight.com</u> <u>https://sonnemanlight.com/votives-led-bar-pendant</u>

Size: Color/Finish:

3' Satin White

### Dimensions

| Height:                | 1                   |
|------------------------|---------------------|
| Width:                 | 32                  |
| Length:                | 3.25                |
| Canopy/Backplate/Base: | 4.5"                |
| Hanging Details:       | 6' Adjustable Cable |

## Shade

Shade 1 Material: Shade 2 Material: Frosted Acrylic Acrylic