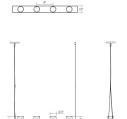

## Votives LED Bar Pendant Spec Sheet

SKU: 2857.03-LW Learn more at sonnemanlight.com https://sonnemanlight.com/votives-led-bar-pendant

Size:

Color/Finish: Satin White

**Dimensions** 

Height: 3.75 Width: 32 3.25 Length: Canopy/Backplate/Base: 4.5"

Hanging Details: 6' Adjustable Cable Installation

Installation: Licensed electrician required Sloped Ceiling Not Compatible

Damp Rated

Compatible?:

Features:

Certification:

Shade

Shade 1 Material: Large Clear **Etched Glass** Shade 2 Material: Acrylic