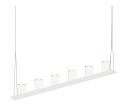

## Votives LED Bar Pendant Spec Sheet

SKU: 2858.03-LC Learn more at sonnemanlight.com https://sonnemanlight.com/votives-led-bar-pendant

Size: Color/Finish:

Satin White

**Dimensions** 

Height: 5.25" Width: 48" 3.25" Length: Canopy/Backplate/Base: 4.5"

Hanging Details: 6' Adjustable Cable

**Electrical Specs** 

Bulb(s) Included?: Yes Bulb Quantity: 12

Input Voltage: 120-277VAC

Wattage: 30 Initial Lumens: 2830 3000K **Color Temperature:** 90 Driver

**Power Supply Type: Power Supply Quantity:** 

Available Finishes

**Available Finishes:** Bright Satin Aluminum, Satin Black, Satin White

Shade

Shade 1 Material: Large Laser-**Etched Crystal** 

Shade 2 Material: Acrylic

Notes