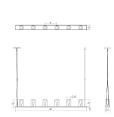

## Votives LED Bar Pendant Spec Sheet

SKU: 2858.03-LC Learn more at sonnemanlight.com https://sonnemanlight.com/votives-led-bar-pendant

Size: Color/Finish:

Satin White

**Dimensions** 

Height: 5.25" Width: 48" 3.25" Length: Canopy/Backplate/Base: 4.5"

Hanging Details: 6' Adjustable Cable

**Electrical Specs** 

Bulb(s) Included?: Yes Bulb Quantity: 12

Input Voltage: 120-277VAC

Wattage: 30 Initial Lumens: 2830 3000K **Color Temperature:** 90 Driver

**Power Supply Type: Power Supply Quantity:** 