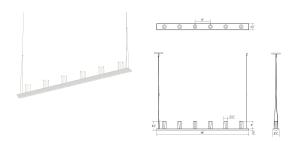

## Votives LED Bar Pendant Spec Sheet

SKU: 2858.03-SC Learn more at sonnemanlight.com https://sonnemanlight.com/votives-led-bar-pendant

Size:

Color/Finish: Satin White

**Dimensions** 

Height: 4.75" Width: 48" 3.25" Length: Canopy/Backplate/Base: 4.5"

Hanging Details: 6' Adjustable Cable

**Electrical Specs** 

Bulb(s) Included?: Yes Bulb Quantity: 12

Input Voltage: 120-277VAC

Wattage: 30 Initial Lumens: 2830 3000K **Color Temperature:** 90 Driver

**Power Supply Type: Power Supply Quantity: Power Supply Location:** Outlet Box