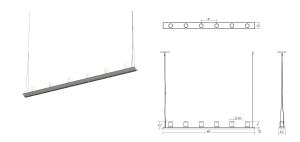

## **Dimensions**

Height: 3.75" Width: 48" 3.25" Length: Canopy/Backplate/Base: 4.5"

Hanging Details: 6' Adjustable Cable