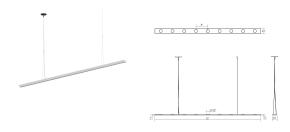

### **Dimensions**

Height: Width: 72 Length: 3.25 Canopy/Backplate/Base: 4.5"

**Hanging Details:** 

6' Adjustable Cable