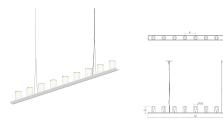

## **Dimensions**

Height: 5.25 Width: 72 3.25 Length: Canopy/Backplate/Base: 4.5"

**Hanging Details:** 6' Adjustable Cable

## **Electrical Specs**

Bulb(s) Included?: Yes Bulb 1 Type: Integral LED **Bulb Quantity:** 18

Input Voltage: 120-277VAC

Wattage: 44 4250 Initial Lumens: **Delivered Lumens:** 3320 **Color Temperature:** 3000K