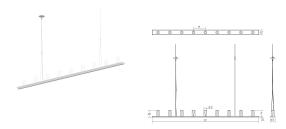

### **Dimensions**

Height: 4.75 Width: 72 3.25 Length: Canopy/Backplate/Base: 4.5"

**Hanging Details:** 6' Adjustable Cable