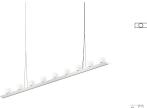

## Votives LED Bar Pendant Spec Sheet

SKU: 2859.16-LW Learn more at sonnemanlight.com https://sonnemanlight.com/votives-led-bar-pendant

Size:

Color/Finish: Bright Satin Aluminum

**Dimensions** 

Height: 3.75 Width: 72 3.25 Length: Canopy/Backplate/Base: 4.5"

**Hanging Details:** 

6' Adjustable Cable

Installation

Installation: Licensed electrician required Not Compatible

**Sloped Ceiling** Compatible?: Minimum Hanging

General Listings

Features:

Certification: