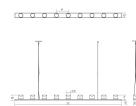

## Votives LED Bar Pendant Spec Sheet

SKU: 2859.16-LW Learn more at sonnemanlight.com https://sonnemanlight.com/votives-led-bar-pendant

Size:

Color/Finish: Bright Satin Aluminum

**Dimensions** 

Height: 3.75 Width: 72 3.25 Length: Canopy/Backplate/Base: 4.5"

**Hanging Details:** 

6' Adjustable Cable

Installation

Installation: Licensed electrician required Not Compatible

**Sloped Ceiling** Compatible?: Minimum Hanging

General Listings

Features:

Certification: