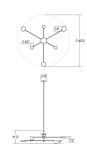

## CounterpointLED Pendant Spec Sheet

SKU: 2883.16 Learn more at sonnemanlight.com https://sonnemanlight.com/counterpoint-led-pendant

6-Light Size:

Color/Finish: Bright Satin Aluminum

**Dimensions** 

Height: 10 Diameter: 45 Canopy/Backplate/Base: 5"

(3) 12" + (1) 6" Stem Kit **Hanging Details:** 

**Electrical Specs** 

Bulb(s) Included?: Yes Bulb 1 Type: Integral LED

**Bulb Quantity:** 120VAC Input Voltage:

Wattage: 16 Initial Lumens: 1780 **Delivered Lumens:** 1050 **Color Temperature:** 3000K