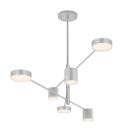

## CounterpointLED Pendant Spec Sheet

SKU: 2883.16 Learn more at sonnemanlight.com https://sonnemanlight.com/counterpoint-led-pendant

6-Light Size:

Color/Finish: Bright Satin Aluminum

**Dimensions** 

Height: 10 Diameter: 45 Canopy/Backplate/Base: 5"

(3) 12" + (1) 6" Stem Kit **Hanging Details:** 

**Electrical Specs** 

Bulb(s) Included?: Yes Bulb 1 Type: Integral LED

**Bulb Quantity:** 120VAC Input Voltage:

Wattage: 16 Initial Lumens: 1780 **Delivered Lumens:** 1050 **Color Temperature:** 3000K

**General Listings** 

Features: Damp Rated Certification: cETL

Available Finishes

**Available Finishes:** Bright Satin Aluminum, Satin Black, Satin White

Shade

Shade 1 Material: Shade 2 Material: Aluminum w/Optical Acrylic Aluminum w/Optical Acrylic