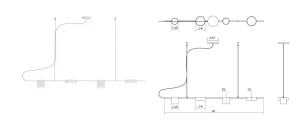

## CounterpointLED Pendant Spec Sheet

SKU: 2884.03 Learn more at sonnemanlight.com https://sonnemanlight.com/counterpoint-led-pendant

4-Light Linear Size: Color/Finish: Satin White

**Dimensions** 

Height: 3 Width: Length: 4 45 Diameter: Canopy/Backplate/Base: 4.5"

Hanging Details: 6' Adjustable Cable

**Electrical Specs** 

Bulb(s) Included?: Yes Bulb 1 Type: Integral LED

**Bulb Quantity:** 

Input Voltage: 120VAC Wattage: 15 **Initial Lumens:** 1540 **Delivered Lumens:** 940 3000K **Color Temperature:** 

90 Power Supply Type: Driver **Power Supply Quantity:** 

**Power Supply Location: Outlet Box** Dimming Type: TRIAC/ELV Installation

Installation: Licensed electrician required Adapter Available

Sloped Ceiling Compatible?:

**General Listings** 

Features: Damp Rated

Certification: cETL

Available Finishes

**Available Finishes:** Bright Satin Aluminum, Satin Black, Satin White

Shade

Shade 1 Material: Aluminum w/Optical Acrylic Shade 2 Material: Aluminum