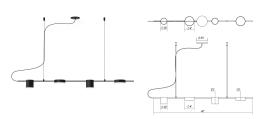

#### Dimensions

| Height:                | 3                   |
|------------------------|---------------------|
| Width:                 | 42                  |
| Length:                | 4                   |
| Diameter:              | 45                  |
| Canopy/Backplate/Base: | 4.5"                |
| Hanging Details:       | 6' Adjustable Cable |

## Installation:

Sloped Ceiling Compatible?: