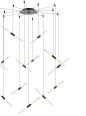

# Ballet LED Pendant Spec Sheet

SKU: 2895.25 Learn more at sonnemanlight.com https://sonnemanlight.com/ballet-led-pendant

Shape:

Swag

Color/Finish:

Size:

13-Light Satin Black

#### Dimensions

| Height:                | 3.25           |
|------------------------|----------------|
| Diameter:              | 27.25          |
| Canopy/Backplate/Base: | 12"            |
| Hanging Details:       | 10' Adjustable |
|                        | Cord           |