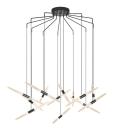

## Ballet LED Pendant Spec Sheet

SKU: 2896.25 Learn more at sonnemanlight.com https://sonnemanlight.com/ballet-led-pendant SKU: 2896.25

13-Light Satin Black Spreader Size: Shape:

Color/Finish:

**Dimensions** 

Height: 3.25 Diameter: 27.25 Canopy/Backplate/Base: 8"

**Hanging Details:** 10' Adjustable

Cord

Installation

Installation: Licensed electrician required Not Compatible

Damp Rated

Sloped Ceiling Compatible?:

Shade

Shade 1 Material: Frosted Acrylic

Notes

**Electrical Specs** 

**Dimming Type:** 

Bulb(s) Included?: Yes Bulb 1 Type: Integral LED **Bulb Quantity:** 13

120-277VAC Input Voltage:

Wattage: 55 Initial Lumens: 7730 **Delivered Lumens:** 5410 **Color Temperature:** 3000K CRI: 90 Power Supply Type: Driver **Power Supply Quantity: Power Supply Location:** 