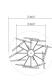

## Ballet LED Pendant Spec Sheet

SKU: 2896.25 Learn more at sonnemanlight.com https://sonnemanlight.com/ballet-led-pendant SKU: 2896.25

13-Light Satin Black Spreader Size: Shape:

Color/Finish:

**Dimensions** 

Height: 3.25 Diameter: 27.25 Canopy/Backplate/Base: 8"

**Hanging Details:** 10' Adjustable

Cord

Installation

Installation: Licensed electrician required Not Compatible

Damp Rated

Sloped Ceiling Compatible?: