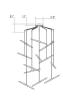

Height: 3.25 Diameter: 27.25 Canopy/Backplate/Base: 8"

**Hanging Details:** 10' Adjustable

Cord

Installation

Installation: Licensed electrician required Not Compatible

Damp Rated

Sloped Ceiling Compatible?: