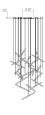

## Ballet LED Pendant Spec Sheet

SKU: 2897.16 Learn more at sonnemanlight.com/ https://sonnemanlight.com/ballet-led-pendant

Swag

Size: 24-Light

Color/Finish: Bright Satin Aluminum

**Dimensions** 

Shape:

Height: 3.25 Diameter: 48.5 Canopy/Backplate/Base: 14"

**Hanging Details:** 10' Adjustable

Cord

**Electrical Specs** 

Bulb(s) Included?: Yes Bulb 1 Type: Integral LED **Bulb Quantity:** 24

Input Voltage: 120-277VAC Wattage: 110 Initial Lumens: 14780 **Delivered Lumens:** 10340 **Color Temperature:** 3000K 90 CRI: