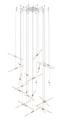

## Ballet LED Pendant Spec Sheet

SKU: 2897.16 Learn more at sonnemanlight.com/ https://sonnemanlight.com/ballet-led-pendant

Swag

Size: 24-Light

Color/Finish: Bright Satin Aluminum

**Dimensions** 

Shape:

Height: 3.25 Diameter: 48.5 Canopy/Backplate/Base: 14"

**Hanging Details:** 10' Adjustable

Cord

**Electrical Specs** 

Bulb(s) Included?: Yes Bulb 1 Type: Integral LED **Bulb Quantity:** 24

Input Voltage: 120-277VAC Wattage: 110 Initial Lumens: 14780 **Delivered Lumens:** 10340 **Color Temperature:** 3000K 90 CRI: