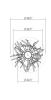

Compatible?: Minimum Hanging

Height:

Shade

Shade 1 Material: Frosted Acrylic

Notes

Shipping

Carton 1 L x W x H: 23" X 23" X 8" Carton 1 Gross Weight: **31 LBS** 

**General Listings** 