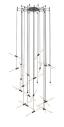

## Ballet LED Pendant Spec Sheet

SKU: 2897.25 Learn more at sonnemanlight.com/ https://sonnemanlight.com/ballet-led-pendant

24-Light Satin Black Size: Shape: Swag

Color/Finish:

**Dimensions** 

Height: 3.25" Diameter: 48.5" Canopy/Backplate/Base: 14"

**Hanging Details:** 10' Adjustable

Cord

**Electrical Specs** 

Bulb(s) Included?: Yes Bulb 1 Type: Integral LED **Bulb Quantity:** 24

Input Voltage: 120-277VAC Wattage: 110 Initial Lumens: 14780 **Delivered Lumens:** 10340 **Color Temperature:** 3000K 90 CRI:

Compatible?: Minimum Hanging Height:

Shipping

Carton 1 L x W x H: 23" X 23" X 8" Carton 1 Gross Weight: **31 LBS** 

**General Listings** 

Features: Damp Rated

Certification: cETL

Available Finishes

Available Finishes: Bright Satin Aluminum,