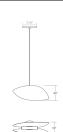

## Papillons LED Pendant Spec Sheet

SKU: 2901.25-BK Learn more at sonnemanlight.com https://sonnemanlight.com/papillons-led-pendant

Size: Large Single Pendant Satin Black Shade

**Dimensions** 

 Height:
 6.75

 Width:
 12.5

 Length:
 5.25

 Canopy/Backplate/Base:
 4.5"

Hanging Details:

10' Adjustable Cord

Со

**Electrical Specs** 

Bulb 1 Type: Integral LED

Height:

Shipping

Carton 1 L x W x H: 22" X 12" X 10"

**General Listings** 

Features: Damp Rated

Certification: cETL

Available Finishes

Available Finishes: Assorted Shade Colors, Satin Black Shade, Satin Red Shade, Satin White Shade, Satin Yellow Shade Shade