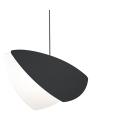

## Papillons LED Pendant Spec Sheet

SKU: 2901.25-BK Learn more at sonnemanlight.com https://sonnemanlight.com/papillons-led-pendant

Size: Large Single Pendant Satin Black Shade

**Dimensions** 

 Height:
 6.75

Shade 1 Material: Satin Black Shade

R

Notes