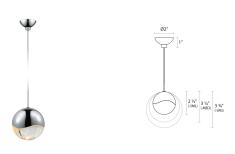

## Grapes LED Pendent Spec Sheet

SKU: 2910.01-LRG Learn more at sonnemanlight.com https://sonnemanlight.com/grapes-led-pendant

Micro-Dome Canopy Shape:

Size: Color/Finish: Single Large Polished Chrome

**Dimensions** 

Height: 3.75 Diameter: 3.75 Canopy/Backplate/Base:

**Hanging Details:** 10' Adjustable

Cord

**Electrical Specs** 

Bulb(s) Included?: Yes Bulb 1 Type: Input Voltage: Integral LED 120VAC Wattage: 6 300 **Initial Lumens:** 3000K