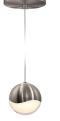

# Grapes LED Pendent Spec Sheet

SKU: 2913.13-LRG Learn more at sonnemanlight.com https://sonnemanlight.com/grapes-led-pendant

Shape:

Round Canopy

Size: Color/Finish: Single Large Satin Nickel

Ø5'