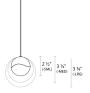

#### Dimensions

| Height:                | 3.75                   |
|------------------------|------------------------|
| Diameter:              | 3.75                   |
| Canopy/Backplate/Base: | 5"                     |
| Hanging Details:       | 10' Adjustable<br>Cord |
|                        | 0010                   |