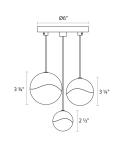

## Grapes LED Pendent Spec Sheet

SKU: 2914.01-LRG Learn more at sonnemanlight.com

https://sonnemanlight.com/grapes-led-pendant

Round Canopy Shape:

Size: Color/Finish:

3-Light Large Polished Chrome (.01)

**Dimensions** 

Height: 3.75" Diameter: 8.25" Canopy/Backplate/Base: 6"

**Hanging Details:** 

Cord

10' Adjustable

**Electrical Specs** 

Bulb(s) Included?: Yes Bulb 1 Type: Integral LED **Bulb Quantity:** 120VAC Input Voltage: