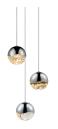

## Grapes LED Pendent Spec Sheet

SKU: 2914.01-LRG Learn more at sonnemanlight.com

https://sonnemanlight.com/grapes-led-pendant

Round Canopy Shape:

Size: Color/Finish:

3-Light Large Polished Chrome (.01)

**Dimensions** 