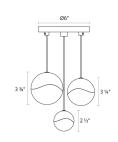

## Grapes LED Pendent Spec Sheet

SKU: 2914.01-SML Learn more at sonnemanlight.com

https://sonnemanlight.com/grapes-led-pendant

Round Canopy Shape:

Size: Color/Finish: 3-Light Small Polished Chrome (.01)

**Dimensions** 

Height: 2.5" Diameter: Canopy/Backplate/Base: 6"

**Hanging Details:** 10' Adjustable

Cord

**Electrical Specs** 

Bulb(s) Included?: Yes Bulb 1 Type: Integral LED **Bulb Quantity:** 120VAC Input Voltage: Wattage: 9 Initial Lumens: 450