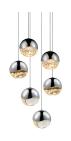

## Grapes LED Pendent Spec Sheet

SKU: 2915.01-LRG Learn more at sonnemanlight.com

https://sonnemanlight.com/grapes-led-pendant

Round Canopy Shape:

Size: Color/Finish: 6-Light Large Polished Chrome

**Dimensions** 

Height: 3.75" Diameter: 11.75" 10" Canopy/Backplate/Base:

**Hanging Details:** 10' Adjustable

Cord

**Electrical Specs** 

Bulb(s) Included?: Yes Bulb 1 Type: Integral LED **Bulb Quantity:** 

120VAC Input Voltage: Wattage: 33 Initial Lumens: 1800 **Color Temperature:** 3000K 90