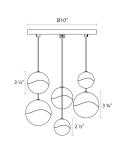

## Grapes LED Pendent Spec Sheet

SKU: 2915.01-LRG Learn more at sonnemanlight.com

https://sonnemanlight.com/grapes-led-pendant

Round Canopy Shape:

Size: Color/Finish: 6-Light Large Polished Chrome

**Dimensions** 

Height: 3.75" Diameter: 11.75" 10" Canopy/Backplate/Base:

**Hanging Details:** 10' Adjustable

Cord

**Electrical Specs** 

Bulb(s) Included?: Yes Bulb 1 Type: Integral LED **Bulb Quantity:** 

120VAC Input Voltage: Wattage: 33 Initial Lumens: 1800 **Color Temperature:** 3000K 90