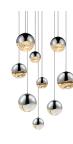

# Grapes LED Pendent Spec Sheet

SKU: 2916.01-AST Learn more at sonnemanlight.com https://sonnemanlight.com/grapes-led-pendant

Shape:

Round Canopy

Size: Color/Finish: 9-Light Assorted Polished Chrome

### Available Finishes

Available Finishes: Polished Chrome, Satin Nickel