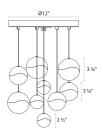

#### Dimensions

| Height:                | 3.75           |
|------------------------|----------------|
| Diameter:              | 13.75          |
| Canopy/Backplate/Base: | 12"            |
| Hanging Details:       | 10' Adjustable |
| hanging Details.       | Cord           |