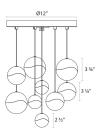

#### Dimensions

Height: 3.75 Diameter: 13.75 12" Canopy/Backplate/Base: Hanging Details: 10' Adjustable Cord