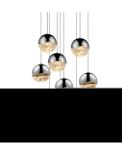

# Grapes LED Pendent Spec Sheet

SKU: 2916.01-LRG Learn more at sonnemanlight.com https://sonnemanlight.com/grapes-led-pendant

Shape:

Round Canopy

Size: Color/Finish: 9-Light Large Polished Chrome

#### Dimensions

Height: 3.75 Diameter: 13.75 12" Canopy/Backplate/Base: Hanging Details: 10' Adjustable Cord

#### Available Finishes

Available Finishes: Polished Chrome, Satin Nickel

## Shade

Shade 1 Material:

Glass Lens

Notes