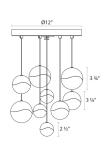

## Grapes LED Pendent Spec Sheet

SKU: 2916.13-LRG Learn more at sonnemanlight.com

https://sonnemanlight.com/grapes-led-pendant

Round Canopy Shape:

Size: 9-Light Large Color/Finish: Satin Nickel

**Dimensions** 

Height: 3.75" Diameter: 13.75" 12" Canopy/Backplate/Base:

**Hanging Details:** 10' Adjustable

Cord

**Electrical Specs** 

Bulb(s) Included?: Yes Bulb 1 Type: Integral LED **Bulb Quantity:** 120VAC Input Voltage: Wattage: 50 Initial Lumens: 2700