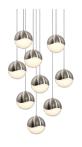

## Grapes LED Pendent Spec Sheet

SKU: 2916.13-LRG Learn more at sonnemanlight.com

https://sonnemanlight.com/grapes-led-pendant

Round Canopy Shape:

Size: 9-Light Large Color/Finish: Satin Nickel

**Dimensions** 

Height: 3.75" Diameter: 13.75" 12" Canopy/Backplate/Base:

**Hanging Details:** 10' Adjustable

Cord

**Electrical Specs** 

Bulb(s) Included?: Yes Bulb 1 Type: Integral LED **Bulb Quantity:** 120VAC Input Voltage: Wattage: 50 Initial Lumens: 2700