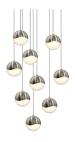

## Grapes LED Pendent Spec Sheet

SKU: 2916.13-MED Learn more at sonnemanlight.com

https://sonnemanlight.com/grapes-led-pendant

Round Canopy Shape:

Size: Color/Finish: 9-Light Medium Satin Nickel

**Dimensions** 

Height: 3.25" Diameter: 13.25" 12" Canopy/Backplate/Base:

**Hanging Details:** 10' Adjustable

Cord

**Electrical Specs** 

Bulb(s) Included?: Yes Bulb 1 Type: Integral LED **Bulb Quantity:** 120VAC Input Voltage:

Wattage: 36 Initial Lumens: 2025 **Color Temperature:** 3000K 90

**Power Supply Type:** Transformer

**Power Supply Quantity: Power Supply Location:** Canopy Dimming Type: ELV

Installation

Installation: Licensed electrician required Sloped Ceiling Compatible