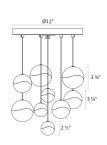

Height: 3.25" Diameter: 13.25" 12" Canopy/Backplate/Base:

**Hanging Details:** 10' Adjustable

Cord

**Electrical Specs** 

Bulb(s) Included?: Yes Bulb 1 Type: Integral LED **Bulb Quantity:** 120VAC Input Voltage:

Compatible?:

Shipping

Carton 1 L x W x H: 16" X 16" X 12" Carton 1 Gross Weight: 20 LBS

**General Listings** 

Features: Damp Rated cETL

Certification:

Available Finishes

Available Finishes: Polished Chrome, Satin