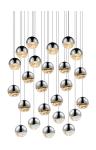

## Grapes LED Pendent Spec Sheet

SKU: 2918.01-LRG Learn more at sonnemanlight.com https://sonnemanlight.com/grapes-led-pendant

Round Canopy Shape:

Size: Color/Finish: 24-Light Large Polished Chrome

**Dimensions** 

Height: 3.75 Diameter: 27 Canopy/Backplate/Base: 25"

**Hanging Details:** 10' Adjustable

Cord

**Electrical Specs** 

Bulb(s) Included?: Bulb 1 Type: Yes Integral LED **Bulb Quantity:** 120VAC Input Voltage: Wattage: 132 Initial Lumens: 7200 **Color Temperature:** 3000K 90