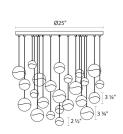

## Grapes LED Pendent Spec Sheet

SKU: 2918.01-LRG Learn more at sonnemanlight.com https://sonnemanlight.com/grapes-led-pendant

Round Canopy Shape:

Size: Color/Finish: 24-Light Large Polished Chrome

**Dimensions** 

Height: 3.75 Diameter: 27 Canopy/Backplate/Base: 25"

**Hanging Details:** 10' Adjustable

Cord

**Electrical Specs** 

Bulb(s) Included?: Bulb 1 Type: Yes Integral LED **Bulb Quantity:** 120VAC Input Voltage: Wattage: 132 Initial Lumens: 7200 **Color Temperature:** 3000K 90