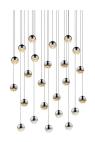

## Grapes LED Pendent Spec Sheet

SKU: 2918.01-SML Learn more at sonnemanlight.com

https://sonnemanlight.com/grapes-led-pendant

Round Canopy Shape:

Size: Color/Finish: 24-Light Small Polished Chrome

**Dimensions** 

Height: 2.5 Diameter: 25.5 Canopy/Backplate/Base: 25"

**Hanging Details:** 10' Adjustable

Cord

**Electrical Specs** 

Bulb(s) Included?: Bulb 1 Type: Yes Integral LED **Bulb Quantity:** 120VAC Input Voltage: Wattage: 72 Initial Lumens: 3600 3000K **Color Temperature:** 90