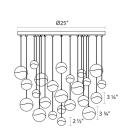

## Grapes LED Pendent Spec Sheet

SKU: 2918.01-SML Learn more at sonnemanlight.com

https://sonnemanlight.com/grapes-led-pendant

Round Canopy Shape:

Size: Color/Finish: 24-Light Small Polished Chrome

**Dimensions** 

Height: 2.5 Diameter: 25.5 Canopy/Backplate/Base: 25"

**Hanging Details:** 10' Adjustable

Cord

**Electrical Specs** 

Bulb(s) Included?: Bulb 1 Type: Yes Integral LED **Bulb Quantity:** 120VAC Input Voltage: Wattage: 72 Initial Lumens: 3600 3000K **Color Temperature:** 90