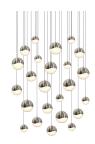

## Grapes LED Pendent Spec Sheet

SKU: 2918.13-AST Learn more at sonnemanlight.com

https://sonnemanlight.com/grapes-led-pendant

Shape: Round Canopy

Size: Color/Finish: 24-Light Assorted Satin Nickel

**Dimensions** 

Height: 3.75 Diameter: 27 Canopy/Backplate/Base: 25"

Hanging Details: 10' Adjustable

Cord

**Electrical Specs** 

Bulb(s) Included?: Yes
Bulb 1 Type: Integral LED
Bulb Quantity: 24
Input Voltage: 120VAC
Wattage: 100
Initial Lumens: 5400
Color Temperature: 3000K
CRI: 90