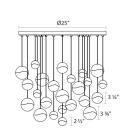

## Grapes LED Pendent Spec Sheet

SKU: 2918.13-AST Learn more at sonnemanlight.com

https://sonnemanlight.com/grapes-led-pendant

Shape: Round Canopy

Size: Color/Finish: 24-Light Assorted Satin Nickel

**Dimensions** 

Height: 3.75 Diameter: 27 Canopy/Backplate/Base: 25"

Hanging Details: 10' Adjustable

Cord

**Electrical Specs** 

Bulb(s) Included?: Yes
Bulb 1 Type: Integral LED
Bulb Quantity: 24
Input Voltage: 120VAC
Wattage: 100
Initial Lumens: 5400
Color Temperature: 3000K
CRI: 90