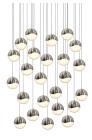

# Grapes LED Pendent Spec Sheet

SKU: 2918.13-LRG Learn more at sonnemanlight.com https://sonnemanlight.com/grapes-led-pendant

Shape:

Round Canopy

Size: Color/Finish: 24-Light Large Satin Nickel