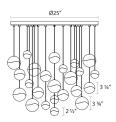

#### Dimensions

| Height:                | 3.75                   |
|------------------------|------------------------|
| Diameter:              | 27                     |
| Canopy/Backplate/Base: | 25"                    |
| Hanging Details:       | 10' Adjustable<br>Cord |