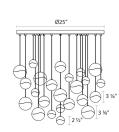

Height: 2.5 Diameter: 25.5 Canopy/Backplate/Base: 25"

**Hanging Details:** 10' Adjustable

Cord

Installation Installation:

Sloped Ceiling

Compatible?:

Licensed

electrician required Not Compatible