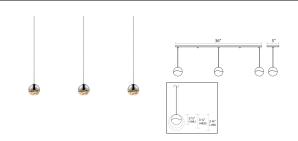

## Grapes LED Pendent Spec Sheet

SKU: 2920.01-SML Learn more at sonnemanlight.com

https://sonnemanlight.com/grapes-led-pendant

Shape: Rectangle Canopy

Size: Color/Finish: 3-Light Small Polished Chrome

**Dimensions** 

 Height:
 2.5

 Width:
 36.5

 Length:
 2.5

 Diameter:
 3.75

 Hanging Details:
 10' Ar

10' Adjustable

Cord

**Electrical Specs** 

Bulb 1 Type: Integral LED

Bulb Quantity: 3 Input Voltage: 120VAC

 Wattage:
 9

 Initial Lumens:
 450

 Color Temperature:
 3000K

 CRI:
 90

Power Supply Type: Transformer

Power Supply Quantity: 1
Power Supply Location: Outlet F