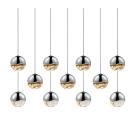

# Grapes LED Pendent Spec Sheet

SKU: 2922.01-MED Learn more at sonnemanlight.com https://sonnemanlight.com/grapes-led-pendant

Shape:

Rectar

Rectangle Canopy

Size: Color/Finish: 11-Light Medium Polished Chrome

#### Dimensions

| Height:          | 3.25           |
|------------------|----------------|
| Width:           | 37             |
| Length:          | 9.25           |
| Diameter:        | 3.75           |
| Hanging Details: | 10' Adjustable |
|                  | Cord           |