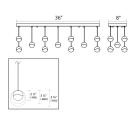

#### Dimensions

| Height:          | 3.25           |
|------------------|----------------|
| Width:           | 37             |
| Length:          | 9.25           |
| Diameter:        | 3.75           |
| Hanging Details: | 10' Adjustable |
|                  | Cord           |

# **Electrical Specs**

| 1 |
|---|
|   |
|   |
|   |
| 4 |
| 1 |
| ; |
|   |
|   |
| 4 |
| ( |
|   |
|   |

Yes Integral LED 11 120VAC 44 2475 3000K 90 Transformer 2 Canopy ELV