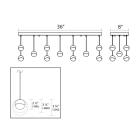

Height: 3.75" Width: 37.5" 9.75" Length: Diameter: 3.75"

**Hanging Details:** 10' Adjustable

Cord

**Electrical Specs** 

Bulb(s) Included?: Yes

Bulb 1 Type: Integral LED **Bulb Quantity:** 11 120VAC Input Voltage:

Sloped Ceiling Compatible?:

Shipping

Carton 1 L x W x H: 43" X 12" X 11" Carton 1 Gross Weight: 38 LBS

General Listings

Features: Damp Rated

Certification: cETL

Available Finishes

Available Finishes: Polished Chrome, Satin