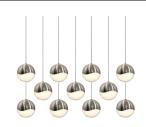

## Grapes LED Pendent Spec Sheet

SKU: 2922.13-LRG Learn more at sonnemanlight.com

https://sonnemanlight.com/grapes-led-pendant

Rectangle Canopy Shape:

Size: Color/Finish: 11-Light Large Satin Nickel

**Dimensions** 

Height: 3.75" Width: 37.5" 9.75" Length: Diameter: 3.75"

**Hanging Details:** 10' Adjustable

Cord

**Electrical Specs** 

Bulb(s) Included?: Yes

Bulb 1 Type: Integral LED **Bulb Quantity:** 11 120VAC Input Voltage:

Wattage: 61 3300 Initial Lumens: **Color Temperature:** 3000K CRI:

90 Power Supply Type:

Transformer **Power Supply Quantity:** Canopy **Power Supply Location: Dimming Type:** ELV

Installation

Installation: Licensed electrician required Not Compatible