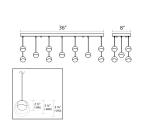

## Grapes LED Pendent Spec Sheet

SKU: 2922.13-SML Learn more at sonnemanlight.com

https://sonnemanlight.com/grapes-led-pendant

Square Canopy Shape:

Size: Color/Finish: 11-Light Small Satin Nickel

**Dimensions** 

Height: 2.5 Width: 36.25 Length: 8.5 3.75 Diameter:

**Hanging Details:** 10' Adjustable

Cord

**Electrical Specs** 

Bulb(s) Included?: Yes

Bulb 1 Type: Integral LED **Bulb Quantity:** 11 120VAC Input Voltage: Wattage: 33 1650 Initial Lumens:

**Color Temperature:** 3000K 90 CRI:

Power Supply Type: Transformer

**Power Supply Quantity:** Canopy **Power Supply Location: Dimming Type:** ELV

Installation

Installation: Licensed electrician required Not Compatible

Sloped Ceiling Compatible?:

Shipping

Carton 1 L x W x H: 43" X 12" X 11"

Carton 1 Gross Weight: 25 LBS

General Listings

Features: Damp Rated

Certification: cETL

Available Finishes